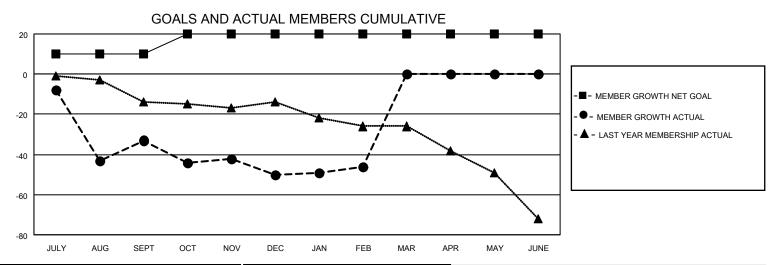

## District 26 M3

| Clubs RESULTS FOR 2021-2022 |   |   |   | Members RESULTS FOR 2021-2022 |    |    |    |
|-----------------------------|---|---|---|-------------------------------|----|----|----|
|                             |   |   |   |                               |    |    |    |
| JULY/AUG/SEPT               | 1 | 0 | 1 | JULY/AUG/SEPT                 | 10 | 30 | 53 |
| OCT/NOV/DEC                 | 1 | 0 | 2 | OCT/NOV/DEC                   | 10 | 21 | 36 |
| JAN/FEB/MAR                 | 0 | 0 | 0 | JAN/FEB/MAR                   | 0  | 32 | 18 |
| APR/MAY/JUNE                | 0 | 0 | 0 | APR/MAY/JUNE                  | 0  | 0  | 0  |