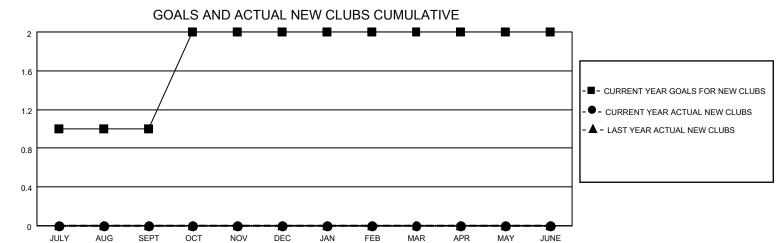

## District 26 M3

| Clubs RESULTS FOR 2021-2022 |   |   |   | Members RESULTS FOR 2021-2022 |    |    |    |
|-----------------------------|---|---|---|-------------------------------|----|----|----|
|                             |   |   |   |                               |    |    |    |
| JULY/AUG/SEPT               | 1 | 0 | 1 | JULY/AUG/SEPT                 | 10 | 30 | 53 |
| OCT/NOV/DEC                 | 1 | 0 | 2 | OCT/NOV/DEC                   | 10 | 21 | 36 |
| JAN/FEB/MAR                 | 0 | 0 | 0 | JAN/FEB/MAR                   | 0  | 32 | 18 |
| APR/MAY/JUNE                | 0 | 0 | 0 | APR/MAY/JUNE                  | 0  | 0  | 0  |